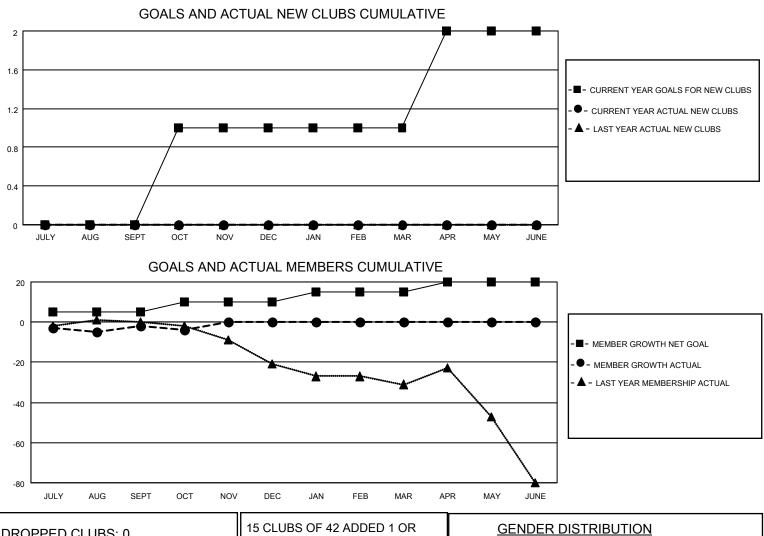

## LOCATION PENNSYLVANIA

District 14 D

Results as of: 10/31/2021

| Clubs                 |               |           |               | Members               |                         |                         |                                                    |
|-----------------------|---------------|-----------|---------------|-----------------------|-------------------------|-------------------------|----------------------------------------------------|
| RESULTS FOR 2021-2022 |               |           |               | RESULTS FOR 2021-2022 |                         |                         |                                                    |
| QUARTER               | NEW CLUB GOAL | NEW CLUBS | DROPPED CLUBS | QUARTER               | IBER GROWTH NET<br>GOAL | MEMBER GROWTH<br>ACTUAL | DROPPED<br>MEMBERS ACTUAL<br>(including transfers) |
| JULY/AUG/SEPT         | 0             | 0         | 0             | JULY/AUG/SEPT         | 5                       | 23                      | 19                                                 |
| OCT/NOV/DEC           | 1             | 0         | 0             | OCT/NOV/DEC           | 5                       | 12                      | 11                                                 |
| JAN/FEB/MAR           | 0             | 0         | 0             | JAN/FEB/MAR           | 5                       | 0                       | 0                                                  |
| APR/MAY/JUNE          | 1             | 0         | 0             | APR/MAY/JUNE          | 5                       | 0                       | 0                                                  |

| DROPPED CLUBS: 0 |    | 15 CLUBS OF 42 ADDED 1 OR<br>MORE NEW MEMBERS | GENDER DISTRIBUTION                 |              |
|------------------|----|-----------------------------------------------|-------------------------------------|--------------|
|                  |    |                                               | MALE                                | 958 (76.46%) |
|                  |    |                                               | FEMALE                              | 295 (23.54%) |
| DROPPED MEMBERS  |    |                                               | NON BINARY                          | 0 (0.00%)    |
|                  | c  |                                               | PREFER NOT TO ANSWER                | 0 (0.00%)    |
| DECEASED         | 6  |                                               |                                     |              |
| CLUB CANCELLED   | 0  | CLICK HERE FOR CUMULATIVE                     | TOTAL FAMILY UNIT MEMBERS           | 218          |
| OTHER            | 24 | MEMBERSHIP DATA                               |                                     |              |
| TOTAL 30         |    |                                               | FAMILY MEMBERS PAYING HALF DUES 111 |              |
|                  |    |                                               |                                     |              |